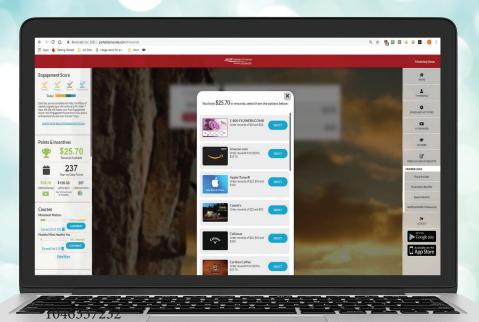

## REDEEM WHEN YOU HAVE OVER \$25 IN YOUR ACCOUNT! 3 Easy Ways to Redeem!

- **Option 1:** Click the "**Get Rewarded**" button to claim your rewards from a card on the platform.
- Option 2: Go to "My Rewards" in the menu on the right side.
- Option 3: Click the notification, log into the platform, then go to "My Rewards".